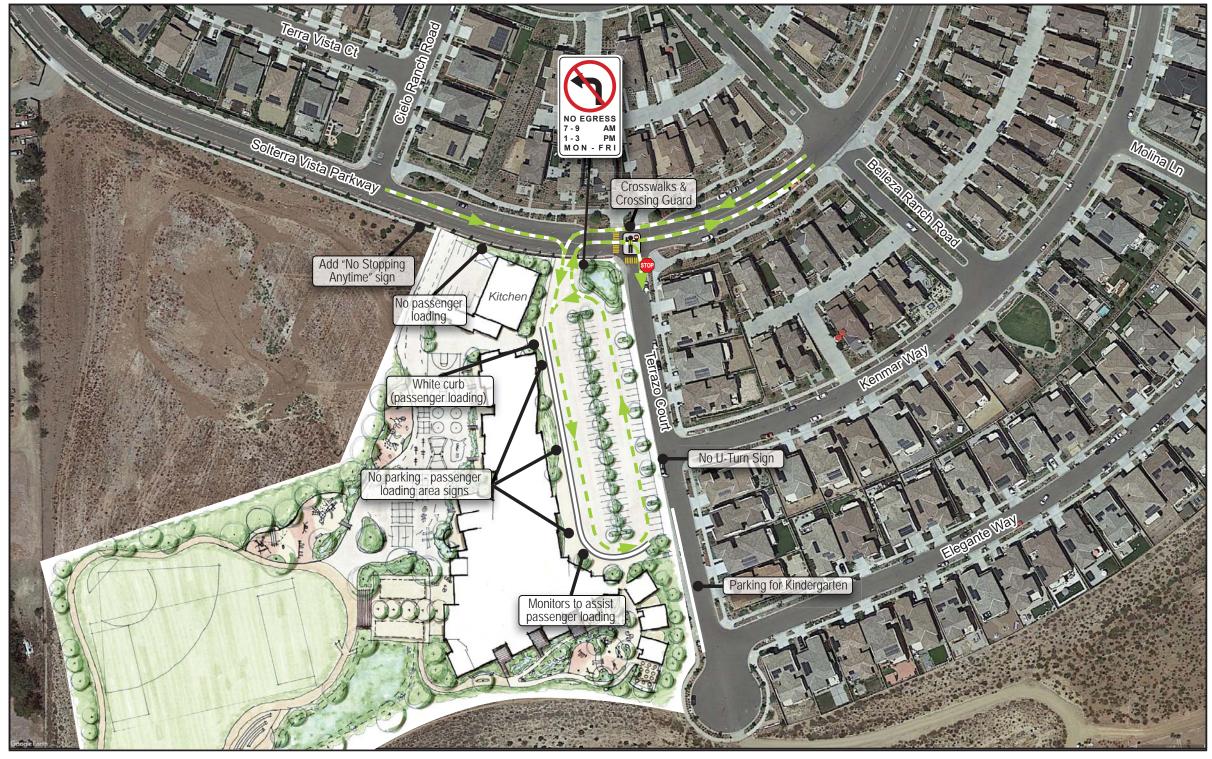

### CIRCULATION & PARKING DESIGN

### TRAFFIC ACCESS PLAN - Pros & Cons

| ISSUE                                    | OPTION CONSIDERED<br>(TERRAZO CT ACCESS)                                                                                              | SELECTED DESIGN (SOLTERRA VISTA PKWY ACCESS)                                                           |
|------------------------------------------|---------------------------------------------------------------------------------------------------------------------------------------|--------------------------------------------------------------------------------------------------------|
| VEHICLE QUEUES DURING DROP-OFF/PICK-UP   | Better queuing off-street, less traffic delays on Solterra                                                                            | Less internal queuing, slower traffic on<br>Solterra Vista                                             |
| POTENTIAL FOR TRAFFIC                    | Conflicts will be at Solterra Vista at Terrazo                                                                                        | New point for conflicts close to existing intersection                                                 |
| ACCESS ROUTE                             | Terrazo Court 29 feet wide with residential parking on the east side of the street                                                    | Access on wider street, more direct and efficient                                                      |
| NEIGHBORHOOD TRAFFIC INTRUSION           | Traffic will use local residential streets, Terrazo is a bit narrow to handle school traffic                                          | Traffic will be mostly on a collector street                                                           |
| PEDESTRIAN SAFETY / INTERSECTION CONTROL | Crossing guard / intersection control needed at Solterra Vista-Terrazo Court intersection and Terrazo Court - Kenmar Way intersection | Crossing guard / intersection control needed at Solterra Vista only.                                   |
| KINDER PICK-UP/DROP-<br>OFF              | Access to Kinder drop-off/pick-up obstructed by site entry queue on Terrazo Court                                                     | Access to temporary parking for Kinder drop-<br>off/pick-up available unobstructed on Terrazo<br>Court |